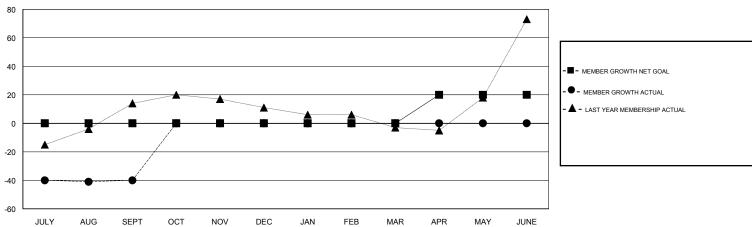

## GOALS AND ACTUAL MEMBERS CUMULATIVE

| DROPPED CLUBS: 1  DROPPED MEMBERS |    | 19 CLUBS OF 50 ADDED 1 OR MORE NEW MEMBERS | GENDER DISTRIBUTION  MALE 705 (59.39%)  FEMALE 482 (40.61%)  Women Percentage Fiscal Year Goal: 38% |  |  |
|-----------------------------------|----|--------------------------------------------|-----------------------------------------------------------------------------------------------------|--|--|
| DECEASED                          | 3  | CLICK HERE FOR CUMULATIVE                  | TOTAL FAMILY UNIT MEMBERS                                                                           |  |  |
| CLUB CANCELLED 0 OTHER 80         |    | MEMBERSHIP DATA                            |                                                                                                     |  |  |
|                                   |    |                                            | FAMILY MEMBERS PAYING HALF DUES                                                                     |  |  |
| TOTAL                             | 83 |                                            |                                                                                                     |  |  |