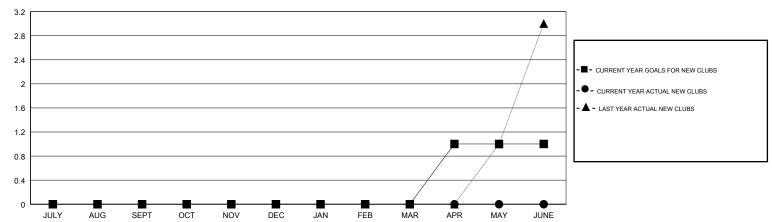

| 0             | 0         | 1             | JULY/AUG/SEPT         | 0                         | 43                      | 83                                           |
| OCT/NOV/DEC           | 0             | 0         | 0             | OCT/NOV/DEC           | 0                         | 0                       | 0                                            |
| JAN/FEB/MAR           | 0             | 0         | 0             | JAN/FEB/MAR           | 0                         | 0                       | 0                                            |
| APR/MAY/JUNE          | 1             | 0         | 0             | APR/MAY/JUNE          | 20                        | 0                       | 0                                            |

## GOALS AND ACTUAL NEW CLUBS CUMULATIVE



## GOALS AND ACTUAL MEMBERS CUMULATIVE



| DROPPED CLUBS: 1  DROPPED MEMBERS |    | 19 CLUBS OF 50 ADDED 1 OR MORE NEW MEMBERS | GENDER DISTRIBUTION  MALE 705 (59.39%)  FEMALE 482 (40.61%)  Women Percentage Fiscal Year Goal: 38% |  |  |
|-----------------------------------|----|--------------------------------------------|-----------------------------------------------------------------------------------------------------|--|--|
| DECEASED                          | 3  | CLICK HERE FOR CUMULATIVE                  | TOTAL FAMILY UNIT MEMBERS                                                                           |  |  |
| CLUB CANCELLED 0 OTHER 80         |    | MEMBERSHIP DATA                            |